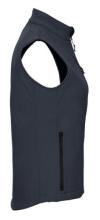

#### Specification

Russell vest Softshell Material 8% elastin (3 layers softshel material), 92% polyester, 340g. High resistance to wind and rain. Three coats of softshell material, Outer layer of smooth, woven layer of softshel fabric and polar layer for warmth and comfort. Two side pockets and a breast pocket, cibzar. Machine wash up to 0C, low temperature dryer without softener Packing 1 / card 31