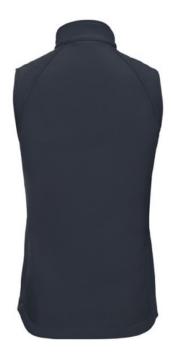

#### Specification

Russell vest Softshell Material 8% elastin (3 layers softshel material), 92% polyester, 340g. High resistance to wind and rain. Three coats of softshell material, Outer layer of smooth, woven layer of softshel fabric and polar layer for warmth and comfort. Two side pockets and a breast pocket, cibzar. Machine wash up to 0C, low temperature dryer without softener Packing 1 / card 31