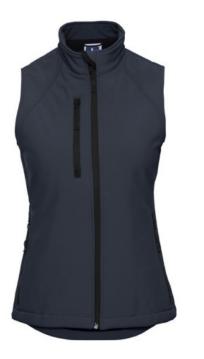

#### Specification

Russell vest Softshell Material 8% elastin (3 layers softshel material), 92% polyester, 340g. High resistance to wind and rain. Three coats of softshell material, Outer layer of smooth, woven layer of softshel fabric and polar layer for warmth and comfort. Two side pockets and a breast pocket, cibzar. Machine wash up to 0C, low temperature dryer without softener Packing 1 / card 31